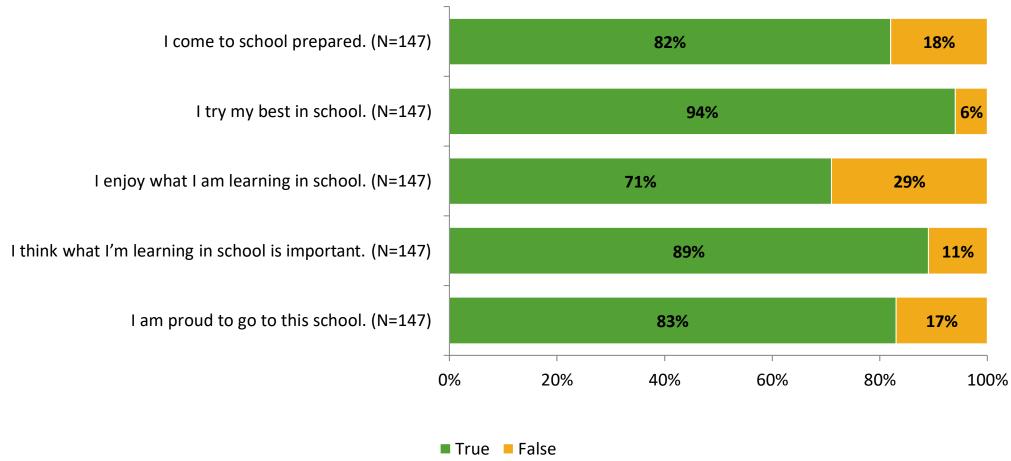

# **Student Engagement Survey for Elementary Surveys: Rawlings Elementary**

Results

2021-2022 School Year



## **Participation**

| Responding Group    | Number of Invitations Delivered (NMax) | Number of Responses<br>(N) | Response Rate | Total Responses |
|---------------------|----------------------------------------|----------------------------|---------------|-----------------|
| Elementary Students | 216                                    | 147                        | 68%           | 147             |



## **Overall Engagement**





## **Overall Engagement (Continued)**



### **Like School**

Thinking about how you feel/act most of the time, is the following statement true or false?

Generally, I like school. (N=138) 78% 22% 0% 20% 40% 60% 80% 100%

■ True ■ False



## **Class Experience**





## **Student Experience**





## **Academic Support**





#### Relevance



#### **Involvement**



## **Self-Management**



#### Grit





## Acceptance



## **Relationships with Peers**





## **Relationships with Adults in School**







Follow us on Twitter: @k12insight

www.k12insight.com