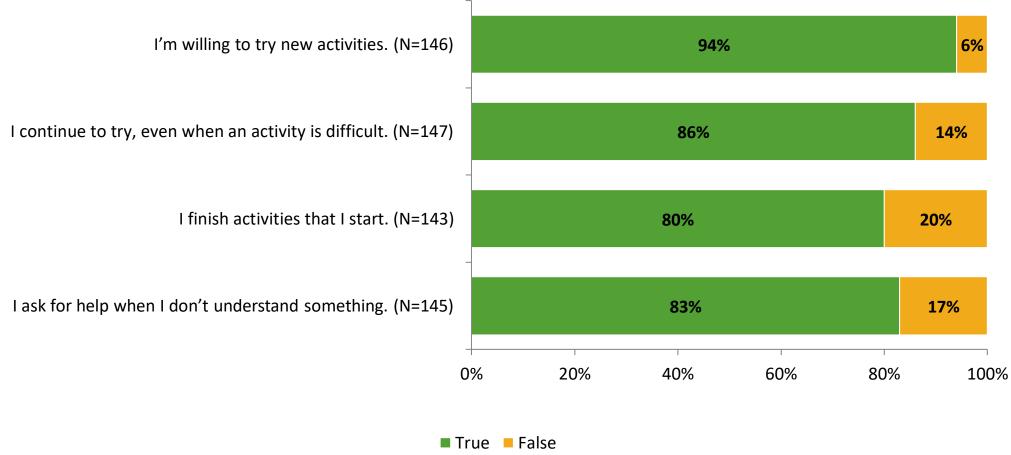

mber of Invitations Delivered (NMax) | Number of Responses<br>(N) | Response Rate | Total Responses |
|---------------------|----------------------------------------|----------------------------|---------------|-----------------|
| Elementary Students | 216                                    | 147                        | 68%           | 147             |



## **Overall Engagement**





## **Overall Engagement (Continued)**



### **Like School**

Thinking about how you feel/act most of the time, is the following statement true or false?

Generally, I like school. (N=138) 78% 22% 0% 20% 40% 60% 80% 100%

■ True ■ False



## **Class Experience**





## **Student Experience**





## **Academic Support**





#### Relevance



#### **Involvement**



## **Self-Management**



#### Grit





## Acceptance



## **Relationships with Peers**





## **Relationships with Adults in School**







Follow us on Twitter: @k12insight

www.k12insight.com