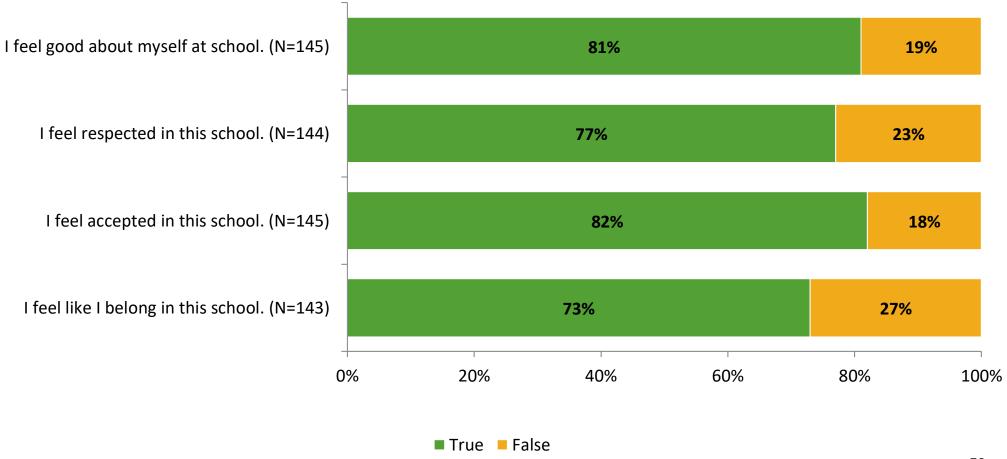

Delivered (NMax) | Number of Responses<br>(N) | Response Rate | Total Responses |
|---------------------|----------------------------------------|----------------------------|---------------|-----------------|
| Elementary Students | 216                                    | 147                        | 68%           | 147             |



## **Overall Engagement**





## **Overall Engagement (Continued)**



### **Like School**

Thinking about how you feel/act most of the time, is the following statement true or false?

Generally, I like school. (N=138) 78% 22% 0% 20% 40% 60% 80% 100%

■ True ■ False



## **Class Experience**





## **Student Experience**





## **Academic Support**





#### Relevance



#### **Involvement**



## **Self-Management**



#### Grit





## Acceptance



## **Relationships with Peers**





## **Relationships with Adults in School**







Follow us on Twitter: @k12insight

www.k12insight.com