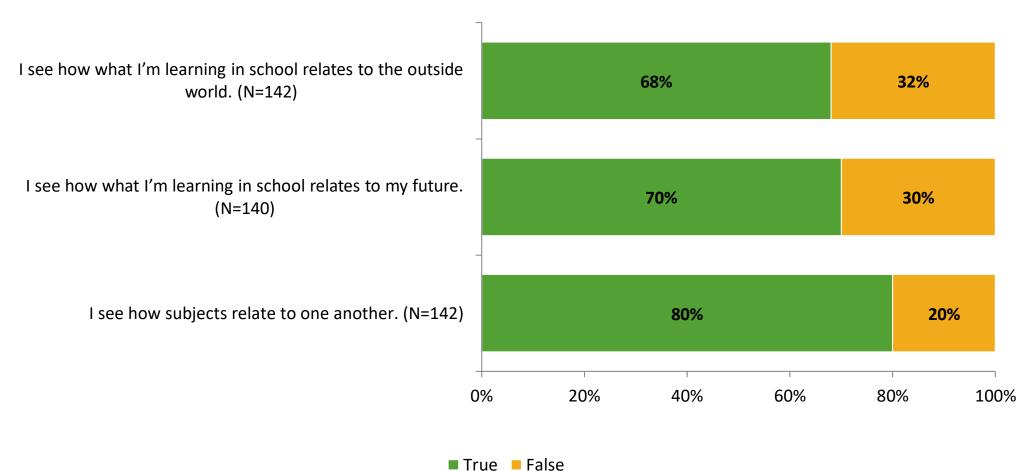

School Year



## **Participation**

| Responding Group    | Number of Invitations Delivered (NMax) | Number of Responses<br>(N) | Response Rate | Total Responses |
|---------------------|----------------------------------------|----------------------------|---------------|-----------------|
| Elementary Students | 216                                    | 147                        | 68%           | 147             |



## **Overall Engagement**





## **Overall Engagement (Continued)**



### **Like School**

Thinking about how you feel/act most of the time, is the following statement true or false?

Generally, I like school. (N=138) 78% 22% 0% 20% 40% 60% 80% 100%

■ True ■ False



## **Class Experience**





## **Student Experience**





## **Academic Support**





#### Relevance



#### **Involvement**



## **Self-Management**



#### Grit





## Acceptance



## **Relationships with Peers**





## **Relationships with Adults in School**







Follow us on Twitter: @k12insight

www.k12insight.com