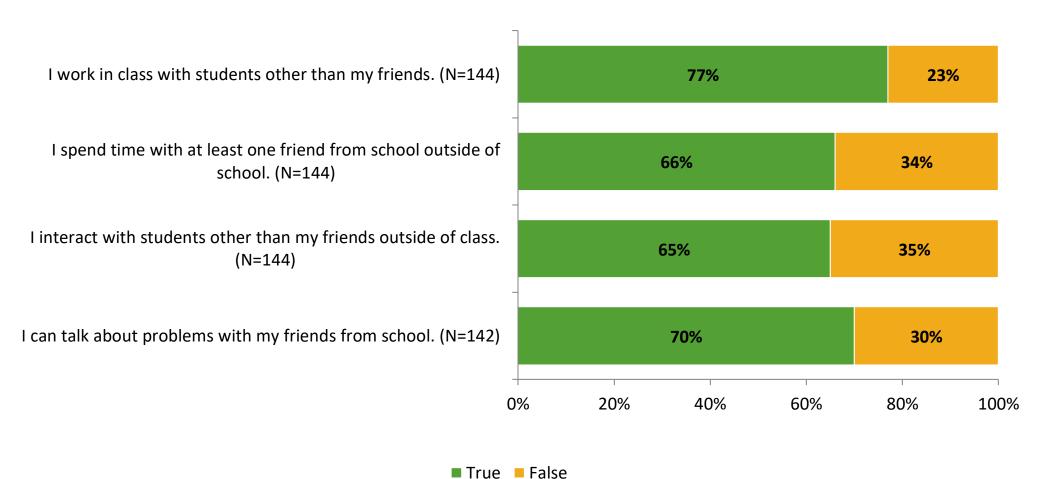

nses<br>(N) | Response Rate | Total Responses |
|---------------------|----------------------------------------|----------------------------|---------------|-----------------|
| Elementary Students | 216                                    | 147                        | 68%           | 147             |



## **Overall Engagement**





## **Overall Engagement (Continued)**



### **Like School**

Thinking about how you feel/act most of the time, is the following statement true or false?

Generally, I like school. (N=138) 78% 22% 0% 20% 40% 60% 80% 100%

■ True ■ False



## **Class Experience**





## **Student Experience**





## **Academic Support**





#### Relevance



#### **Involvement**



## **Self-Management**



#### Grit





## Acceptance



## **Relationships with Peers**





## **Relationships with Adults in School**







Follow us on Twitter: @k12insight

www.k12insight.com