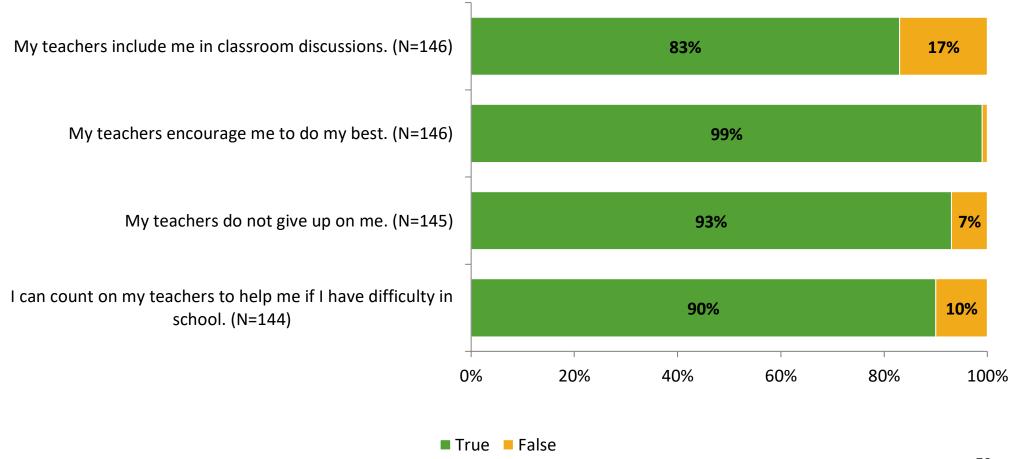

Results

2021-2022 School Year



## **Participation**

| Responding Group    | Number of Invitations Delivered (NMax) | Number of Responses<br>(N) | Response Rate | Total Responses |
|---------------------|----------------------------------------|----------------------------|---------------|-----------------|
| Elementary Students | 216                                    | 147                        | 68%           | 147             |



## **Overall Engagement**





## **Overall Engagement (Continued)**



### **Like School**

Thinking about how you feel/act most of the time, is the following statement true or false?

Generally, I like school. (N=138) 78% 22% 0% 20% 40% 60% 80% 100%

■ True ■ False



## **Class Experience**





## **Student Experience**





## **Academic Support**





#### Relevance



#### **Involvement**



## **Self-Management**



#### Grit





## Acceptance



## **Relationships with Peers**





## **Relationships with Adults in School**







Follow us on Twitter: @k12insight

www.k12insight.com