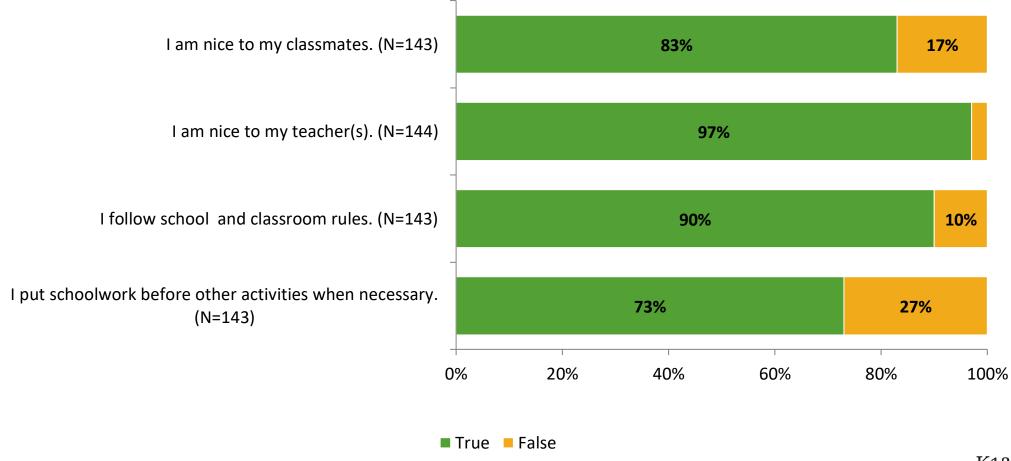

Group    | Number of Invitations Delivered (NMax) | Number of Responses<br>(N) | Response Rate | Total Responses |
|---------------------|----------------------------------------|----------------------------|---------------|-----------------|
| Elementary Students | 216                                    | 147                        | 68%           | 147             |



## **Overall Engagement**





## **Overall Engagement (Continued)**



### **Like School**

Thinking about how you feel/act most of the time, is the following statement true or false?

Generally, I like school. (N=138) 78% 22% 0% 20% 40% 60% 80% 100%

■ True ■ False



## **Class Experience**





## **Student Experience**





## **Academic Support**





#### Relevance



#### **Involvement**



## **Self-Management**



#### Grit





## Acceptance



## **Relationships with Peers**





## **Relationships with Adults in School**







Follow us on Twitter: @k12insight

www.k12insight.com