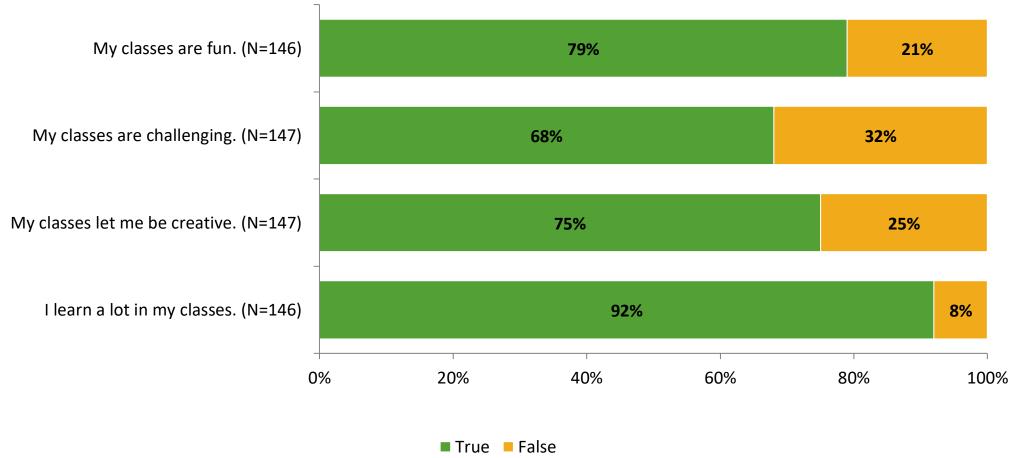

gement Survey for Elementary Surveys: Rawlings Elementary**

Results

2021-2022 School Year



## **Participation**

| Responding Group    | Number of Invitations Delivered (NMax) | Number of Responses<br>(N) | Response Rate | Total Responses |
|---------------------|----------------------------------------|----------------------------|---------------|-----------------|
| Elementary Students | 216                                    | 147                        | 68%           | 147             |



## **Overall Engagement**





## **Overall Engagement (Continued)**



### **Like School**

Thinking about how you feel/act most of the time, is the following statement true or false?

Generally, I like school. (N=138) 78% 22% 0% 20% 40% 60% 80% 100%

■ True ■ False



## **Class Experience**





## **Student Experience**





## **Academic Support**





#### Relevance



#### **Involvement**



## **Self-Management**



#### Grit





## Acceptance



## **Relationships with Peers**





## **Relationships with Adults in School**







Follow us on Twitter: @k12insight

www.k12insight.com